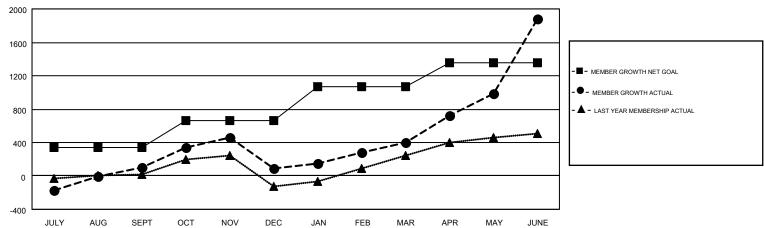

## GOALS AND ACTUAL MEMBERS CUMULATIVE

| DROPPED CLUBS: 19  DROPPED MEMBERS |       | 315 CLUBS OF 387 ADDED 1 OR MORE<br>NEW MEMBERS | GENDER DISTI<br>MALE<br>FEMALE  | 6,768 (50.71%)<br>6,579 (49.29%) |   |
|------------------------------------|-------|-------------------------------------------------|---------------------------------|----------------------------------|---|
| DECEASED                           | 63    | CLICK HERE FOR CUMULATIVE                       | TOTAL FAMILY UNIT MEMBERS       |                                  | 0 |
| CLUB CANCELLED 444 OTHER 1,842     |       | MEMBERSHIP DATA                                 | FAMILY MEMBERS PAYING HALF DUES |                                  | 0 |
| TOTAL                              | 2,349 |                                                 | DOES .                          |                                  |   |

## GMT MONTHLY MEMBERSHIP PROGRESS REPORT

Results as of: 6/30/2018

**LOCATION: PHILIPPINES** 

Multiple District 301

GMT: EK PHANG BOBBY ENG

GMT CA 5

|               | Club          | s         |               | Members               |                           |                         |                                              |  |
|---------------|---------------|-----------|---------------|-----------------------|---------------------------|-------------------------|----------------------------------------------|--|
|               | RESULTS FOR   | 2017-2018 |               | RESULTS FOR 2017-2018 |                           |                         |                                              |  |
| QUARTER       | NEW CLUB GOAL | NEW CLUBS | DROPPED CLUBS | QUARTER               | MEMBER GROWTH NET<br>GOAL | MEMBER GROWTH<br>ACTUAL | DROPPED MEMBERS ACTUAL (including transfers) |  |
| JULY/AUG/SEPT | 9             | 3         | 2             | JULY/AUG/SEPT         | 346                       | 637                     | 482                                          |  |
| OCT/NOV/DEC   | 7             | 8         | 10            | OCT/NOV/DEC           | 316                       | 733                     | 724                                          |  |
| JAN/FEB/MAR   | 11            | 5         | 2             | JAN/FEB/MAR           | 412                       | 598                     | 220                                          |  |
| APR/MAY/JUNE  | 9             | 28        | 6             | APR/MAY/JUNE          | 282                       | 2,463                   | 923                                          |  |