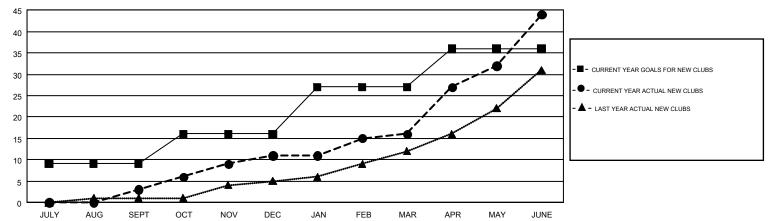

## GOALS AND ACTUAL NEW CLUBS CUMULATIVE

## GMT MONTHLY MEMBERSHIP PROGRESS REPORT

Results as of: 6/30/2018

**LOCATION: PHILIPPINES** 

Multiple District 301

GMT: EK PHANG BOBBY ENG

GMT CA 5

|               | Club          | s         |               | Members               |                           |                         |                                              |  |
|---------------|---------------|-----------|---------------|-----------------------|---------------------------|-------------------------|----------------------------------------------|--|
|               | RESULTS FOR   | 2017-2018 |               | RESULTS FOR 2017-2018 |                           |                         |                                              |  |
| QUARTER       | NEW CLUB GOAL | NEW CLUBS | DROPPED CLUBS | QUARTER               | MEMBER GROWTH NET<br>GOAL | MEMBER GROWTH<br>ACTUAL | DROPPED MEMBERS ACTUAL (including transfers) |  |
| JULY/AUG/SEPT | 9             | 3         | 2             | JULY/AUG/SEPT         | 346                       | 637                     | 482                                          |  |
| OCT/NOV/DEC   | 7             | 8         | 10            | OCT/NOV/DEC           | 316                       | 733                     | 724                                          |  |
| JAN/FEB/MAR   | 11            | 5         | 2             | JAN/FEB/MAR           | 412                       | 598                     | 220                                          |  |
| APR/MAY/JUNE  | 9             | 28        | 6             | APR/MAY/JUNE          | 282                       | 2,463                   | 923                                          |  |